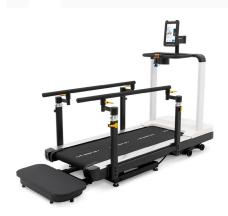

## Rehabilitation medical equipment

#### Rehabilitation medical equipment

#### **360-Degree Articulating Arm**