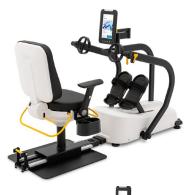

## Rehabilitation medical equipment

#### **360-Degree Articulating Arm**

#### Rehabilitation medical equipment