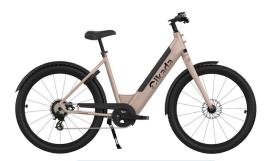

#### CIKADA - New E-bike Brand

### **Cikada**

The lowered top tube makes it easier for riders to get on and off the bike with any outfit.

Equipped with a highcharging capacity battery to provide a wide riding range from 30-80 km.

#### Intelligent app support

- ✓ Intelligent Bike Lock
- ✓ Record Riding Routes
- ✓ Bike Body Function Control
- ✓ Bike Condition Diagnosis Function

Design with front and rear racks to carry more stuff while riding.