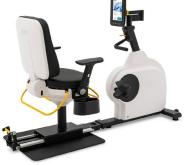

| -     | 72%  | 64%   |

## Dyaco sports and fitness industry layout





E-Bike



#### Smart Cardio Experience - Home









Support SOLE Fitness Equipment



Over 4,000+ Classes On-Demand



**Detailed Heart Rate Metrics** 









#### Smart Cardio Experience -Commercial

#### **SPIRIT** Digital Solution

#### **SPIRIT Connect**

Offering owners a streamlined product management system, ensuring machine integrity with passive maintenance



#### **SPIRIT Club**

Offering members fitness record upload and tracking



#### **Ex Console**

Innovative digital displays offering an immersive experience for sports enthusiasts



## Rehabilitation medical equipment



#### **360-Degree Articulating Arm**



#### Beacon



#### **Dyaco Insight**



#### Rehabilitation medical equipment













#### CIKADA - New E-bike Brand

### **Cikada**



The lowered top tube makes it easier for riders to get on and off the bike with any outfit.



Equipped with a highcharging capacity battery to provide a wide riding range from 30-80 km.



#### Intelligent app support

- ✓ Intelligent Bike Lock
- ✓ Record Riding Routes
- ✓ Bike Body Function Control
- ✓ Bike Condition Diagnosis Function



Design with front and rear racks to carry more stuff while riding.



City Bike



Cargo Bike



dyaco 1

# dyaco岱宇國際

Thank You!