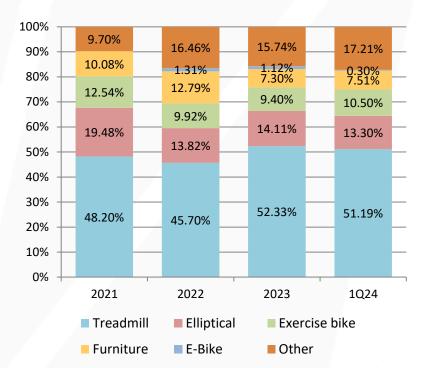

8         -83,361       -38,896        -99,605         -4.73%       -1.73%        -1.28%         27,848       -80,001        -110,372         0.22       -0.90        -0.88 | 1,764,036       2,245,561       -21.44%       7,786,471       7,122,411         1,179,145       1,520,847       -22.47%       5,119,386       5,037,256         584,891       724,714       -19.29%       2,667,085       2,085,155         33.16%       32.27%        34.25%       29.28%         667,961       763,604       -12.53%       2,765,508       2,441,738         -83,361       -38,896        -99,605       (384,230)         -4.73%       -1.73%        -1.28%       (5.39%)         27,848       -80,001        -10,372       (94,683)         0.22       -0.90        -0.88       (0.61) |

### Operating Results Product Mix







### Operating Results Brand marketing mix



dyaco

#### Revenue by Region



## Operating results Dividend Policy

|                          | 2023  | 2022  | 2021 | 2020  |
|--------------------------|-------|-------|------|-------|
| EPS                      | -0.88 | -0.61 | 3.48 | 11.69 |
| Cash Dividend            | -     | 0.5   | 2.5  | 7.46  |
| Stock Dividend           | 0.5   | -     | -    | -     |
| Dividend Payout<br>Ratio | -     | -     | 72%  | 64%   |

## Dyaco sports and fitness industry layout





E-Bike



#### Smart Cardio Experience - Home









Support SOLE Fitness Equipment



Over 4,000+ Classes On-Demand



**Detailed Heart Rate Metrics** 









#### Smart Cardio Experience -Commercial

#### **SPIRIT** Digital Solution

#### **SPIRIT Connect**

Offer