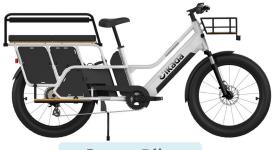

#### CIKADA - New E-bike Brand

### **Cikada**

The lowered top tube makes it easier for riders to get on and off the bike with any outfit.

Equipped with a highcharging capacity battery to provide a wide riding range from 30-80 km.

#### Intelligent app support

- ✓ Intelligent Bike Lock
- ✓ Record Riding Routes
- ✓ Bike Body Function Control
- ✓ Bike Condition Diagnosis Function

Design with front and rear racks to carry more stuff while riding.

City Bike

Cargo Bike

dyaco 1