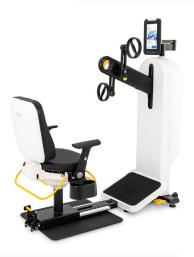

## Rehabilitation medical equipment

#### **360-Degree Articulating Arm**

#### Rehabilitation medical equipment