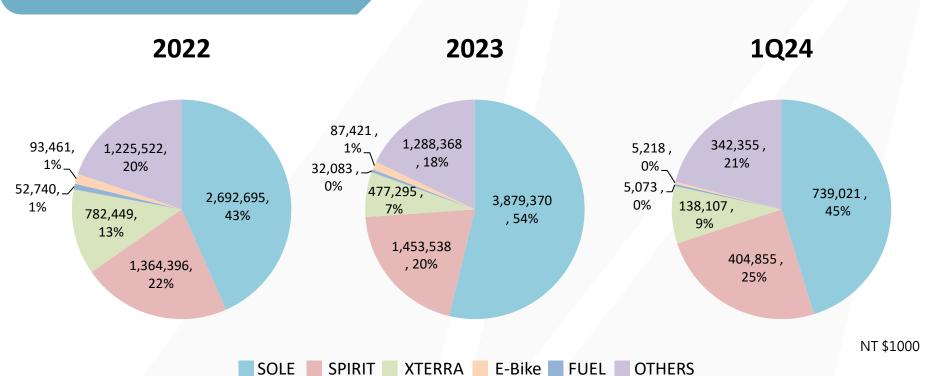

-4.73%       -1.73%        -1.28%         27,848       -80,001        -110,372         0.22       -0.90        -0.88 | 1,764,036       2,245,561       -21.44%       7,786,471       7,122,411         1,179,145       1,520,847       -22.47%       5,119,386       5,037,256         584,891       724,714       -19.29%       2,667,085       2,085,155         33.16%       32.27%        34.25%       29.28%         667,961       763,604       -12.53%       2,765,508       2,441,738         -83,361       -38,896        -99,605       (384,230)         -4.73%       -1.73%        -1.28%       (5.39%)         27,848       -80,001        -10,372       (94,683)         0.22       -0.90        -0.88       (0.61) |

### Operating Results Product Mix







### Operating Results Brand marketing mix



dyaco

#### Revenue by Region



## Operating results Dividend Policy

|                          | 2023  | 2022  | 2021 | 2020  |
|--------------------------|-------|-------|------|-------|
| EPS                      | -0.88 | -0.61 | 3.48 | 11.69 |
| Cash Dividend            | -     | 0.5   | 2.5  | 7.46  |
| Stock Dividend           | 0.5   | -     | -    | -     |
| Dividend Payout<br>Ratio | -     | -     | 72%  | 64%   |

## Dyaco sports and fitness industry layout





E-Bike



#### Smart Cardio Experience - Home









Support SOLE Fitness Equipment



Over 4,000+ Classes On-Demand



**Detailed Heart Rate Metrics** 









#### Smart Cardio Experience -Commercial

#### **SPIRIT** Digital Solution

#### **SPIRIT Connect**

Offering owners a streamlined product management sys