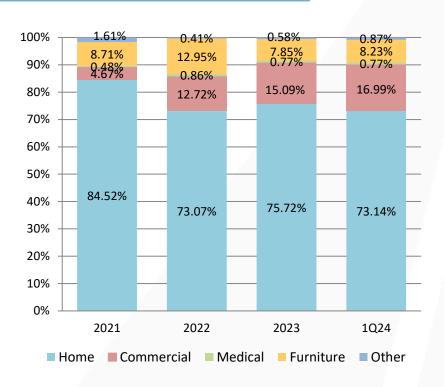

508         -83,361       -38,896        -99,605         -4.73%       -1.73%        -1.28%         27,848       -80,001        -110,372         0.22       -0.90        -0.88 | 1,764,036       2,245,561       -21.44%       7,786,471       7,122,411         1,179,145       1,520,847       -22.47%       5,119,386       5,037,256         584,891       724,714       -19.29%       2,667,085       2,085,155         33.16%       32.27%        34.25%       29.28%         667,961       763,604       -12.53%       2,765,508       2,441,738         -83,361       -38,896        -99,605       (384,230)         -4.73%       -1.73%        -1.28%       (5.39%)         27,848       -80,001        -10,372       (94,683)         0.22       -0.90        -0.88       (0.61) |

### Operating Results Product Mix







### Operating Results Brand marketing mix



dyaco

#### Revenue by Region



## Operating results Dividend Policy

|                          | 2023  | 2022  | 2021 | 2020  |
|--------------------------|-------|-------|------|-------|
| EPS                      | -0.88 | -0.61 | 3.48 | 11.69 |
| Cash Dividend            | -     | 0.5   | 2.5  | 7.46  |
| Stock Dividend           | 0.5   | -     | -    | -     |
| Dividend Payout<br>Ratio | -     | -     | 72%  | 64%   |

## Dyaco sports and fitness industry layout





E-Bike



#### Smart Cardio Experience - Home









Support SOLE Fitness Equipment



Over 4,000+ Classes On-Demand



**Detailed Heart Rate Metrics** 









#### Smart Cardio Experience -Commercial

#### **SPIRIT** Digital Solution

#### **SPIRIT Connect**

Off