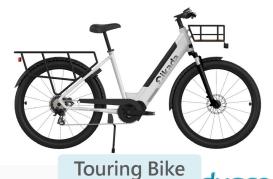

#### CIKADA - New E-bike Brand

### **Cikada**

The lowered top tube makes it easier for riders to get on and off the bike with any outfit.

Equipped with a highcharging capacity battery to provide a wide riding range from 30-80 km.

#### Intelligent app support

- ✓ Intelligent Bike Lock
- ✓ Record Riding Routes
- ✓ Bike Body Function Control
- ✓ Bike Condition Diagnosis Function

Design with front and rear racks to carry more stuff while riding.

City Bike

Cargo Bike

dyaco 1