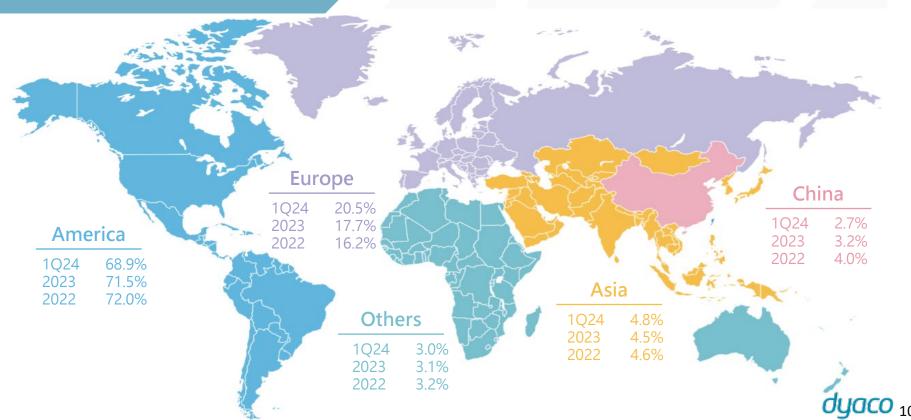

-1.28%         27,848       -80,001        -110,372         0.22       -0.90        -0.88 | 1,764,036       2,245,561       -21.44%       7,786,471       7,122,411         1,179,145       1,520,847       -22.47%       5,119,386       5,037,256         584,891       724,714       -19.29%       2,667,085       2,085,155         33.16%       32.27%        34.25%       29.28%         667,961       763,604       -12.53%       2,765,508       2,441,738         -83,361       -38,896        -99,605       (384,230)         -4.73%       -1.73%        -1.28%       (5.39%)         27,848       -80,001        -10,372       (94,683)         0.22       -0.90        -0.88       (0.61) |

### Operating Results Product Mix







### Operating Results Brand marketing mix



dyaco

#### Revenue by Region



## Operating results Dividend Policy

|                          | 2023  | 2022  | 2021 | 2020  |
|--------------------------|-------|-------|------|-------|
| EPS                      | -0.88 | -0.61 | 3.48 | 11.69 |
| Cash Dividend            | -     | 0.5   | 2.5  | 7.46  |
| Stock Dividend           | 0.5   | -     | -    | -     |
| Dividend Payout<br>Ratio | -     | -     | 72%  | 64%   |

## Dyaco sports and fitness industry layout





E-Bike



#### Smart Cardio Experience - Home









Support SOLE Fitness Equipment



Over 4,000+ Classes On-Demand



**Detailed Heart Rate Metrics** 









#### Smart Cardio Experience -Commercial

#### **SPIRIT** Digital Solution

#### **SPIRIT Connect**

Offering owners a streamlined product management system, ensuring machine integrity w