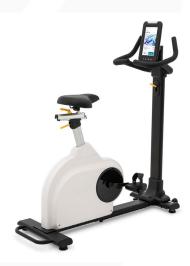

| 72%  | 64%   |

## Dyaco sports and fitness industry layout





E-Bike



#### Smart Cardio Experience - Home









Support SOLE Fitness Equipment



Over 4,000+ Classes On-Demand



**Detailed Heart Rate Metrics** 









#### Smart Cardio Experience -Commercial

#### **SPIRIT** Digital Solution

#### **SPIRIT Connect**

Offering owners a streamlined product management system, ensuring machine integrity with passive maintenance



#### **SPIRIT Club**

Offering members fitness record upload and tracking



#### **Ex Console**

Innovative digital displays offering an immersive experience for sports enthusiasts



## Rehabilitation medical equipment



#### **360-Degree Articulating Arm**



#### Beacon



#### **Dyaco Insight**



#### Rehabilitation medical equipment













#### CIKADA - New E-bike Brand

### **Cikada**



The lowered top tube makes it easier for riders to get on and off the bike with any outfit.



Equipped with a highcharging capacity battery to provide a wide riding range from 30-80 km.



#### Intelligent app support

- ✓ Intelligent Bike Lock
- ✓ Record Riding Routes
- ✓ Bike Body Function Control
- ✓ Bike Condition Diagnosis Function



Design with front and rear racks to carry more stuff while riding.



City Bike



Cargo Bike



dyaco 1

# dyaco岱宇國際

Thank You!